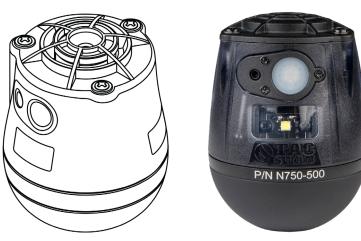

# 2,600 LUMENS SOUND: 120 Db (at 1m) 3kHz RECHARGEABLE / REUSABLE

TRAINING

RIOTS

SWAT CORRECTIONS

# TO BE OPERATED BY TRAINED PERSONNEL ONLY (PATENTS PENDING)

### DURABILITY

- Steel base, polycarbonate side, nylon top cover
- Impact resistant: 12 ft (3.7 m)
- Submersible to 10 ft (3.3 m)

#### **DIMENSIONS & WEIGHT**

- 2.5 in (63 mm) largest diameter, 3.4 in (82 mm) height
- Weight: 1.1 lbs (490 g)